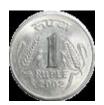

12. Product of two numbers is 12. Find the different ways of multiplication to get the product 12.

13. There are 16 Guavas in each basket. How many fruits are there in 8 Baskets?

- 14. Fill in the with appropriate numbers
  - 9
  - **—** 5
    - 6 4
- 15. Write down the denominations (any one way) for the given amount  $\neq$  20.

Total

₹20