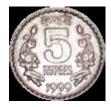

12. Product of two numbers is 12. Find the different ways of multiplication to get the product 12.

13. There are 16 Guavas in each basket. How many fruits are there in 8 Baskets?

- 14. Fill in the with appropriate numbers
  - 9
  - **—** 5
    - 6 4
- 15. Write down the denominations (any one way) for the given amount  $\neq$  20.

Total

₹20