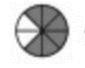

## 8. Fill in the blanks:

Find the equivalent fraction for the given fraction.

ii)

iii)

10. Fill in the blanks:

ii. 
$$\frac{2}{5} + \frac{1}{5} =$$
\_\_\_\_\_

11. Observe the pattern and complete the blanks: